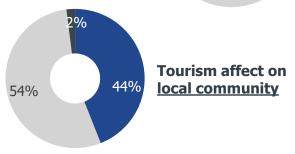

### **Impact of tourism**

Tourism affect on personal quality of life

90% agree

Tourism is good for the economy and is good for local business