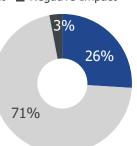

### **Impact of tourism**

Tourism affect on personal quality of life

90% agree

Tourism is good for the economy and is good for local business